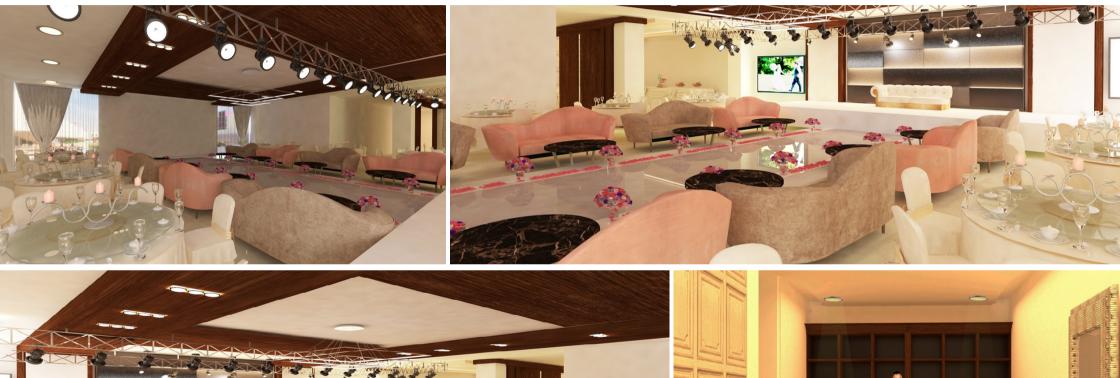

eastern and northern ring roads, making it easily accessible from all districts of Riyadh.
- Close to government centers, universities, institutes and schools and major shopping malls.

## Nearby:



Governorate of Deraia



مطار الملك خالد الدولي king khalid int'l airport

النخيل مول AlNakheel Mall



Sheraton<sup>®</sup> HOTELS & RESORTS







International schools



King Abdullah Financel center



Downtown







Units

198



Buildings

27



Land size 23,760 SM



137-490 SM



Units type

2-3 Bedrooms



Parking

214

#### facilities :













Ladies pool



Offices



Parking



Outdoor kids play area



Swimming pool

Indoor kids play area



Female gym



Male gym



### facilities :





Guest relationship office

# 

**Reception Hall** 



Cafeteria



7



































OLAYA COMPOUND المعاولية

# Thank you.