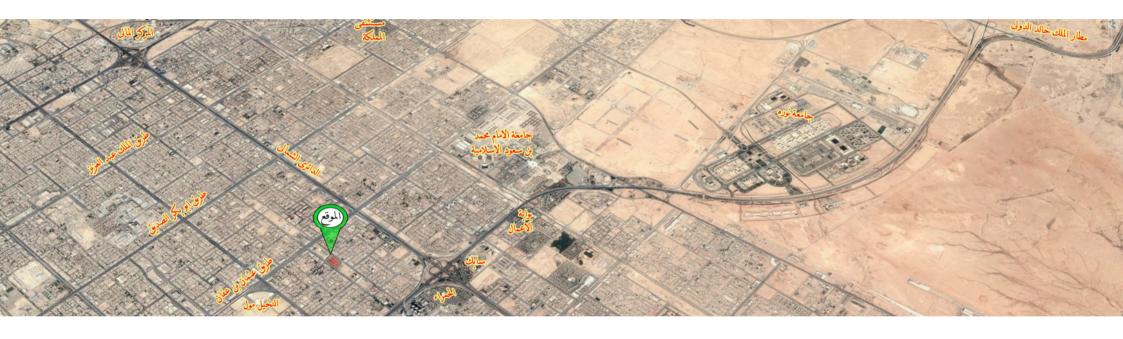

#### Be close to all your needs

- Located north of Riyadh in Izdihar District a vibrant and very imperative upscale area.
- Ease of access, as it is located near the junction of the eastern and northern ring roads, making it easily accessible from all districts of Riyadh.
- Close to government centers, universities, institutes and schools and major shopping malls.

## Nearby:

Governorate of Deraia

مطار الملك خالد الدولي king khalid int'l airport

النخيل مول AlNakheel Mall

Sheraton<sup>®</sup> HOTELS & RESORTS

International schools

King Abdullah Financel center

Downtown