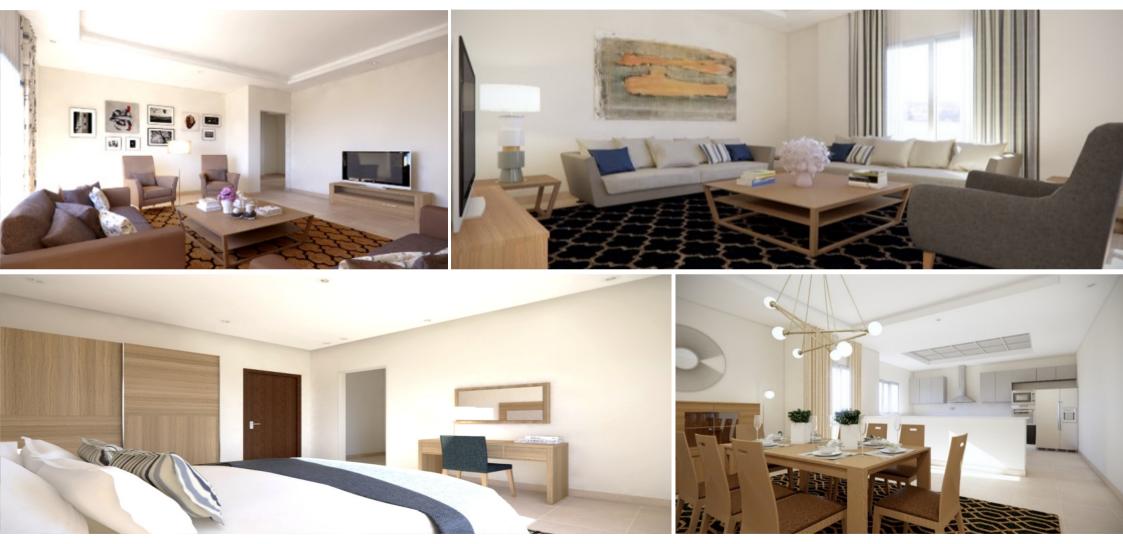

## The Project:

OLAYA COMPOUND is a residential complex conveniently focused on creating an independent living environment while providing all basic and leisure services, in an upscale area near schools, malls, parks and major roads.

Units

198

Buildings

27

Land size 23,760 SM

137-490 SM

Units type

2-3 Bedrooms