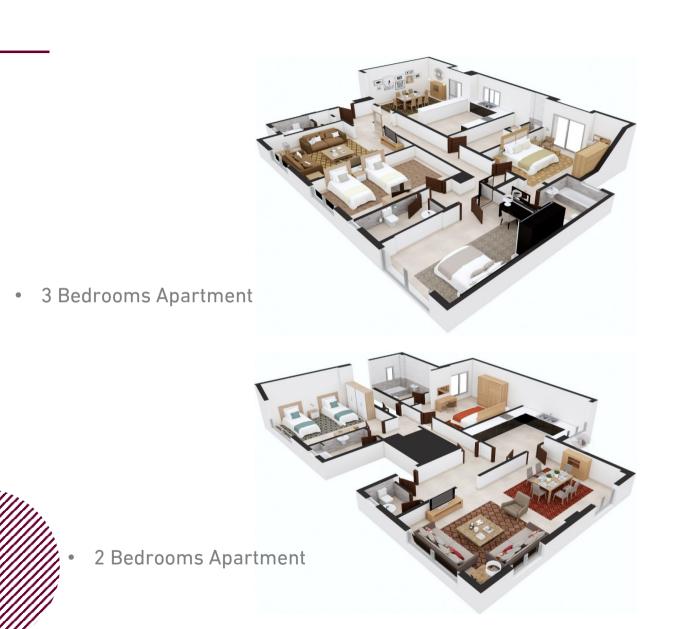

Units

198

Buildings

27

Land size 23,760 SM

137-490 SM

Units type

2-3 Bedrooms