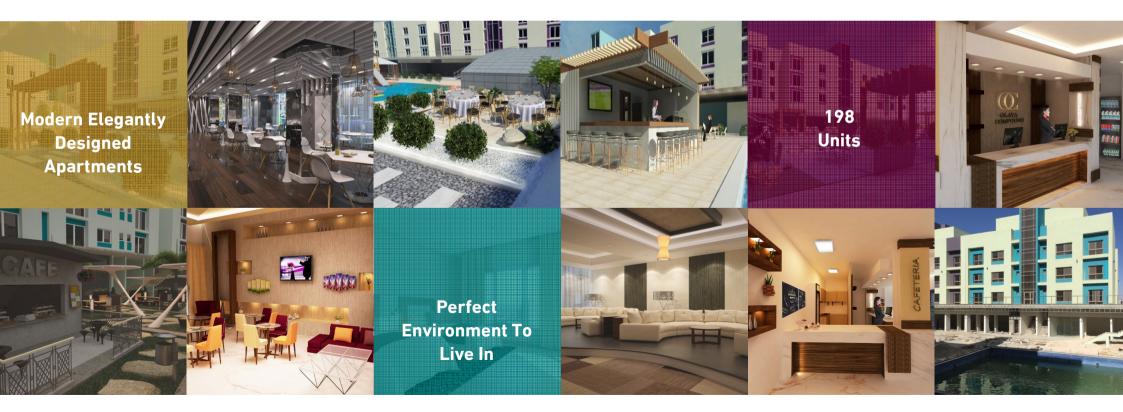

## The Project:

OLAYA COMPOUND is a residential complex conveniently focused on creating an independent living environment while providing all basic and leisure services, in an upscale area near schools, malls, parks and major roads.

Units

198

Buildings

27

Land size 23,760 SM

137-490 SM

Units type

2-3 Bedrooms

#### facilities :

Ladies pool

Offices

Parking

Outdoor kids play area

Swimming pool

Indoor kids play area

Female gym

### facilities :

Guest relationship office

# 

**Reception Hall** 

Cafeteria

7

OLAYA COMPOUND المعاولية