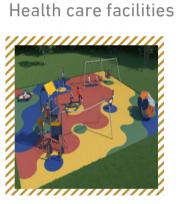

#### facilities :

Ladies pool

Offices

Parking

Outdoor kids play area

Swimming pool

Indoor kids play area

Female gym